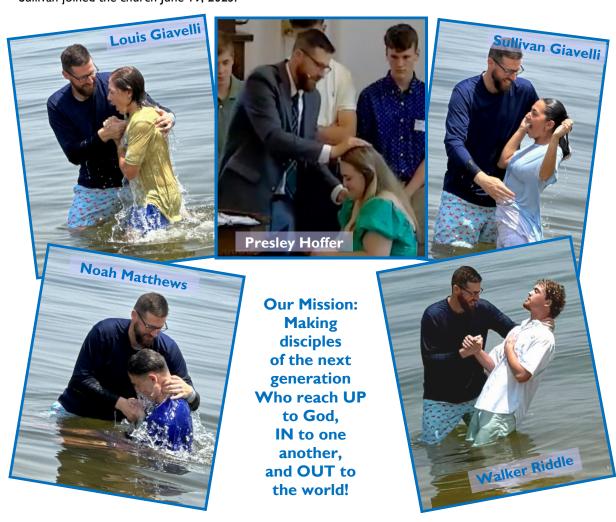

# **Confirmation Sunday**

What a joy to welcome eight of our youth as members, and baptize FIVE of them on Confirmation Sunday, June 1. Welcome to the family! From left, Presley Hoffer, Walker Riddle, Louis Giavelli, Cooper Scoonover, Noah Matthews, Nathaniel Murray, William Murray, Sullivan Giavelli \*, and Abby Stehmeyer. Presley was baptized at the church, four were baptized at the church picnic in Lake Moultrie at Somerset Point in Pinopolis. \*Sullivan joined the church June 19, 2023.