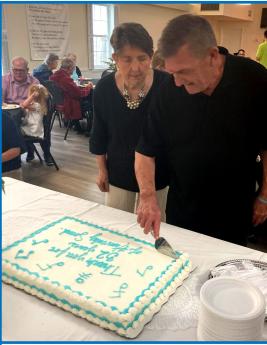

# **Tony's Retirement Reception**

After 32 years of faithful service at First Presbyterian Church, Tony has retired and not listening to his alarm clock. We celebrated what God has done through Tony's dedicated ministry at his reception on Sunday, May 25.

Psalm 150:6—Let everything that has BREATH praise the Lord. Praise the Lord.

This has been Tony's work for the last three decades, inviting us to fulfill the final line of the Psalm 150—use our BREATH to praise the Lord.