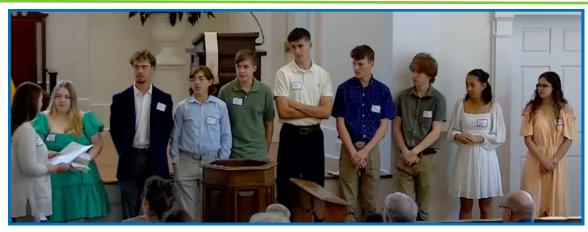

# **Confirmation Sunday**

What a joy to welcome eight of our youth as members, and baptize FIVE of them on Confirmation Sunday, June 1. Welcome to the family! From left, Presley Hoffer, Walker Riddle, Louis Giavelli, Cooper Scoonover, Noah Matthews, Nathaniel Murray, William Murray, Sullivan Giavelli \*, and Abby Stehmeyer. Presley was baptized at the church, four were baptized at the church picnic in Lake Moultrie at Somerset Point in Pinopolis. \*Sullivan joined the church June 19, 2023.