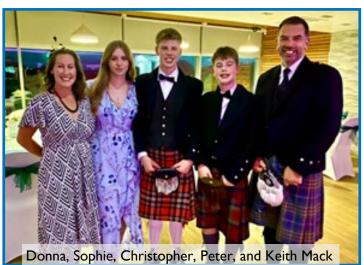

# July—Pulpit Swap with Rev. Keith Mack from Scotland

We have a special opportunity this summer: First Presbyterian Church is engaging in a pulpit swap with the Church of Scotland. Rev. Keith Mack of St. John's and Newton Church in Dalkeith Scotland and Timothy will swap pulpits for the month of July! It's a wonderful opportunity to celebrate what God is doing in the global church and explore what following Jesus looks like. The Scoonovers and the Macks will swap everything. The Mack family will come stay in the Scoonovers house, drive their car, cook in their kitchen (you get the idea) and the Scoonovers will live in the Mack home, all while we preach in other's pulpits for the four Sundays in July. With Pastor Bo and Angeline at the church, the pastoral concerns of the church won't skip a beat. You'll have plenty of opportunities to show them our core value of hospitality. The Macks are excited to meet you!