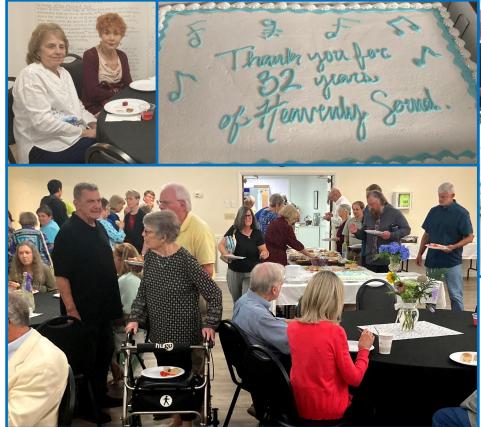

# **Tony's Retirement Reception**

After 32 years of faithful service at First Presbyterian Church, Tony has retired and not listening to his alarm clock. We celebrated what God has done through Tony's dedicated ministry at his reception on Sunday, May 25.

Psalm 150:6—Let everything that has BREATH praise the Lord. Praise the Lord.

This has been Tony's work for the last three decades, inviting us to fulfill the final line of the Psalm 150—use our BREATH to praise the Lord.