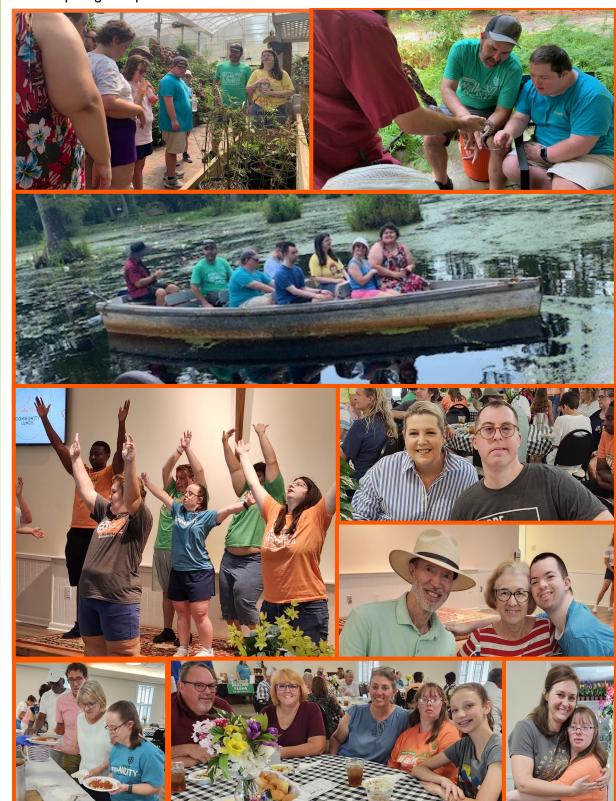

# FPC at the River Dogs Game, Friday, June 21 What fun we had! Hot dogs, pop corn and baseball!

We extend Christian sympathy to Lisa Vidia and her family. Lisa's sister, Michele Reno, passed away on Wednesday, June 19.